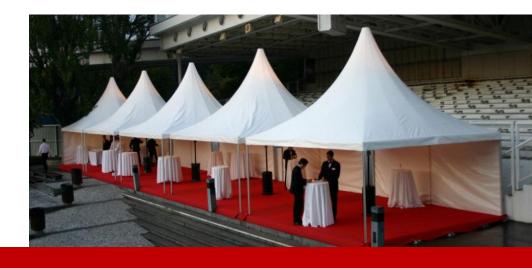

#### PAGODA >

Pagoda/Tents are used for outdoor parties, marriages, restaurants and public or private events. These are fabricated with a discreet exterior of polyester yarn in different style like cone Tent, Arabian Tent, Pagoda, Pyramid Type, "A" shape tent, Fugi Tent etc..

#### **BRAND NAME: OUTSHINE**

High quality 6x6 aluminum Large Pagoda tent for

trade

Frame Material: Aluminum 6061 / T6

Cover Material: Double Side PVC Coated Fabric

Flame Retardant: DIN4102, B1, M2

Dimension: 10X10 15X10 15X15 20X15 20X20

Wind Load: 100KM / H Snow load: 0.3KN/sqm

Lifespan:10-15 years for frame, 8-10 years for fabric

covei

Pagoda Tent Application: Wedding, Party, Outdoor

Events, ect..