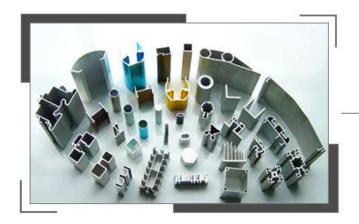

Aluminium Structure for exhibition , party , conference , marriages and even for ware house we we have trade partnerships in Kerala with the German company, Losberger. An aluminium structure we supply is of 10 to 50 metres of width and the PVC coated tarpaulins can be customised according to the needs. These structures are highly durable and long lasting.

# GERMAN TENTS & ALUMINIUM STRUCTURE

Warehouse is a commercial space for the storage of goods in large quantity. When bulks of goods are stored in a place there is a chance for infestation and loss of goods. City tarpaulins produce wide range of products to meet the needs of warehouse protection and security, especially from wind, dust, rain infestation and other external interference. We have customised PVC coated tarpaulins from small size to extra large size as per the need of customers. As our products are 100 % water proof and fungus resistant customers can always put their trust in our products.

#### **PRODUCT DETAILS**

Framework: The main support of the tent is made of aluminum alloy profile, aluminum profile for the national standard 6061-T6.

Double PVC tarpaulin,
The top cloth:850 g/m²,
Tear Strength:
longitude370N/5cm、latitude
290N/5cm,
Temperature Tolerance:
-30℃~70℃