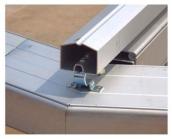

# **PRODUCT INSTALLATION**

Frame parts connection

Frame Installation

Roof Fabric Installation

Side Wall Installation

#### **PRODUCT DETAILS**

Framework: The main support of the tent is made of aluminum alloy profile, aluminum profile for the national standard 6061-T6.

Double PVC tarpaulin,
The top cloth:850 g/m²,
Tear Strength:
longitude370N/5cm、latitude
290N/5cm,
Temperature Tolerance:
-30℃~70℃