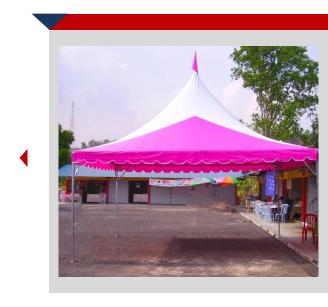

#### **PAGODA SUCCESFUL INSTALLATIONS**

#### PAGODA >

Pagoda/Tents are used for outdoor parties, marriages, restaurants and public or private events. These are fabricated with a discreet exterior of polyester yarn in different style like cone Tent, Arabian Tent, Pagoda, Pyramid Type, "A" shape tent, Fugi Tent etc..