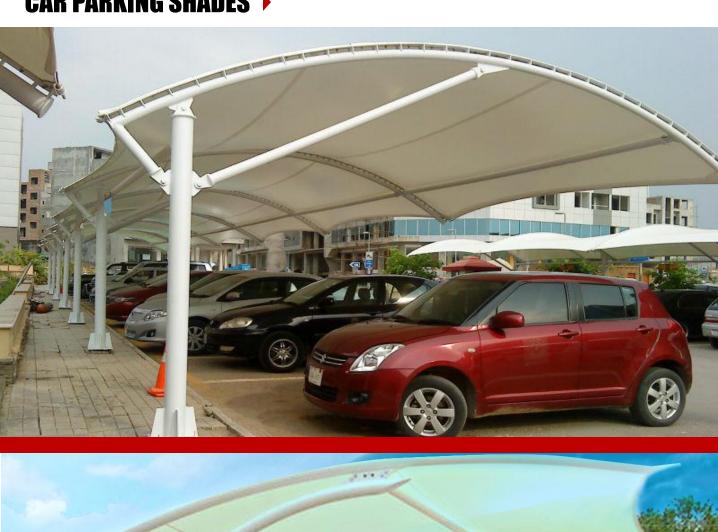

dant: DIN4102, B1, M2

Dimension: 10X10 15X10 15X15 20X15 20X20

Wind Load: 100KM / H Snow load: 0.3KN/sqm

Lifespan:10-15 years for frame, 8-10 years for fabric

covei

Pagoda Tent Application: Wedding, Party, Outdoor

Events, ect..







# A SHAPE TENTS >







#### **TENTS**



Big-Size-Clear-Aluminium-Roof-Transparent-Outdoor



**ADVERTISMENT TENTS** 





#### **AWNINGS/ COMMERCIAL SHADOW**

#### **Awnings and Umbrellas**

Our company owns a well reputed name in the industry for best quality and prompt service with handful of expertise in handling all types of awning structures. Awnings regarded as state of the ar sunshade, is neat and fits in with the unique aesthetic appearance of your house/Shop/Office etc.







# **BEACH/ RESORT UMBERLLAS** >





# **CAR PARKING SHADES** >







#### You have plenty of tent styles to choose from!





# **PRODUCT DETAILS**







#### **PRODUCT DETAILS**



Framework: The main support of the tent is made of aluminum alloy profile, aluminum profile for the national standard 6061-T6.

Double PVC tarpaulin,
The top cloth:850 g/m²,
Tear Strength:
longitude370N/5cm、latitude
290N/5cm,
Temperature Tolerance:
-30℃~70℃





Windows are fireproof and flame retardant PVC transparent materials.





# **PRODUCT INSTALLATION**









Frame parts connection









Frame Installation









Roof Fabric Installation









Side Wall Installation





# **OUR WORKFORCE >**







Quality Management System of

#### CITY TARPAULINS

9/236, MLA ROAD, CHANDIROOR, AROOR ALLEPPEY-688537, KERALA, INDIA

has been assessed and found to confor