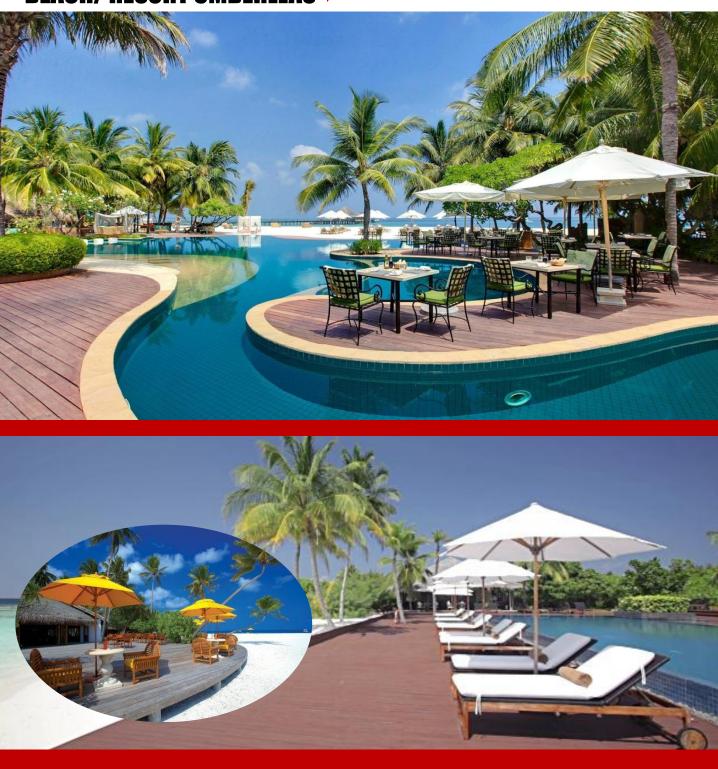

e PVC Coated Fabric

Flame Retardant: DIN4102, B1, M2

Dimension: 10X10 15X10 15X15 20X15 20X20

Wind Load: 100KM / H Snow load: 0.3KN/sqm

Lifespan:10-15 years for frame, 8-10 years for fabric

covei

Pagoda Tent Application: Wedding, Party, Outdoor

Events, ect..







# A SHAPE TENTS >







#### **TENTS**



Big-Size-Clear-Aluminium-Roof-Transparent-Outdoor



**ADVERTISMENT TENTS** 





#### **AWNINGS/ COMMERCIAL SHADOW**

#### **Awnings and Umbrellas**

Our company owns a well reputed name in the industry for best quality and prompt service with handful of expertise in handling all types of awning structures. Awnings regarded as state of the ar sunshade, is neat and fits in with the unique aesthetic appearance of your house/Shop/Office etc.







# **BEACH/ RESORT UMBERLLAS** >





# **CAR PARKING SHADES** >







#### You have plenty of tent styles to choose from!





# **PRODUCT DETAILS**







#### **PRODUCT DETAILS**



Framework: The main support of the tent is made of aluminum alloy profile, aluminum profile for the national standard 6061-T6.

Double PVC tarpaulin,
The top cloth:850 g/m²,
Tear Strength:
longitude370N/5cm、latitude
290N/5cm,
Temperature Tolerance:
-30℃~70℃





Windows are fireproof and flame retardant PVC transparent materials.





# **PRODUCT INSTALLATION**









Frame parts connection









Frame Installation









Roof Fabric Installation









Side Wall Installation





# **OUR WORKFORCE >**







Quality Management System of

#### CITY TARPAULINS

9/236, MLA ROAD, CHANDIROOR, AROOR ALLEPPEY-688537, KERALA, INDIA

has b