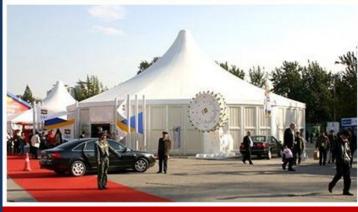

#### **PAGODA SUCCESFUL INSTALLATIONS**

#### PAGODA >

Pagoda/Tents are used for outdoor parties, marriages, restaurants and public or private events. These are fabricated with a discreet exterior of polyester yarn in different style like cone Tent, Arabian Tent, Pagoda, Pyramid Type, "A" shape tent, Fugi Tent etc..