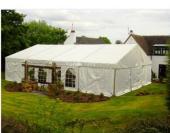

#### PAGODA >

Pagoda/Tents are used for outdoor parties, marriages, restaurants and public or private events. These are fabricated with a discreet exterior of polyester yarn in different style like cone Tent, Arabian Tent, Pagoda, Pyramid Type, "A" shape tent, Fugi Tent etc..

#### **BRAND NAME: OUTSHINE**

High quality 6x6 aluminum Large Pagoda tent for

trade

Frame Material: Aluminum 6061 / T6

Cover Material: Double Side PVC Coated Fabric

Flame Retardant: DIN4102, B1, M2

Dimension: 10X10 15X10 15X15 20X15 20X20

Wind Load: 100KM / H Snow load: 0.3KN/sqm

Lifespan:10-15 years for frame, 8-10 years for fabric

covei

Pagoda Tent Application: Wedding, Party, Outdoor

Events, ect..