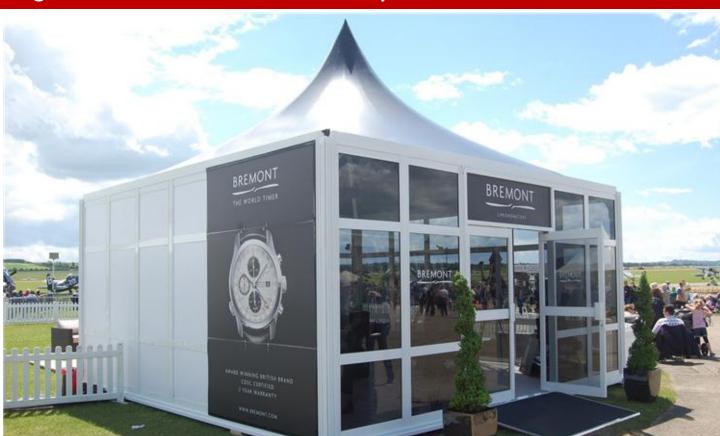

#### PAGODA >

Pagoda/Tents are used for outdoor parties, marriages, restaurants and public or private events. These are fabricated with a discreet exterior of polyester yarn in different style like cone Tent, Arabian Tent, Pagoda, Pyramid Type, "A" shape tent, Fugi Tent etc..

#### **BRAND NAME: OUTSHINE**

High quality 6x6 aluminum Large Pagoda tent for

trade

Frame Material: Aluminum 6061 / T6

Cover Material: Double Side PVC Coated Fabric

Flame Retardant: DIN4102, B1, M2

Dimension: 10X10 15X10 15X15 20X15 20X20

Wind Load: 100KM / H Snow load: 0.3KN/sqm

Lifespan:10-15 years for frame, 8-10 years for fabric

covei

Pagoda Tent Application: Wedding, Party, Outdoor

Events, ect..