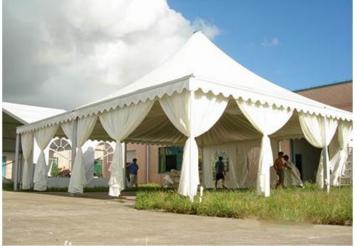

#### **PAGODA SUCCESFUL INSTALLATIONS**

#### PAGODA >

Pagoda/Tents are used for outdoor parties, marriages, restaurants and public or private events. These are fabricated with a discreet exterior of polyester yarn in different style like cone Tent, Arabian Tent, Pagoda, Pyramid Type, "A" shape tent, Fugi Tent etc..