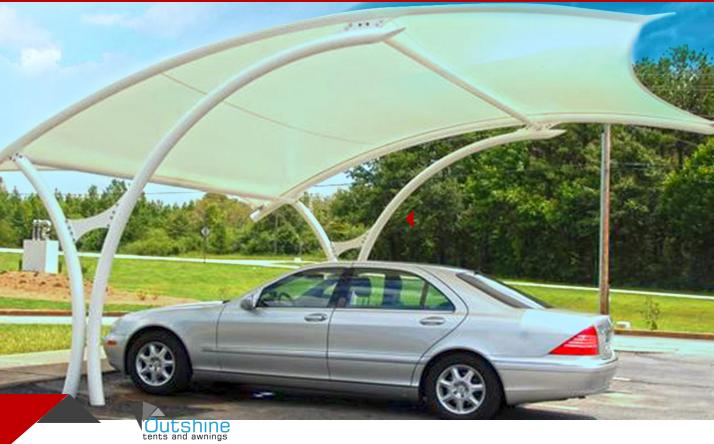

nt: DIN4102, B1, M2

Dimension: 10X10 15X10 15X15 20X15 20X20

Wind Load: 100KM / H Snow load: 0.3KN/sqm

Lifespan:10-15 years for frame, 8-10 years for fabric

covei

Pagoda Tent Application: Wedding, Party, Outdoor

Events, ect..







# A SHAPE TENTS >







#### **TENTS**



Big-Size-Clear-Aluminium-Roof-Transparent-Outdoor



**ADVERTISMENT TENTS** 





#### **AWNINGS/ COMMERCIAL SHADOW**

#### **Awnings and Umbrellas**

Our company owns a well reputed name in the industry for best quality and prompt service with handful of expertise in handling all types of awning structures. Awnings regarded as state of the ar sunshade, is neat and fits in with the unique aesthetic appearance of your house/Shop/Office etc.







# **BEACH/ RESORT UMBERLLAS** >





# **CAR PARKING SHADES** >







#### You have plenty of tent styles to choose from!





# **PRODUCT DETAILS**







#### **PRODUCT DETAILS**



Framework: The main support of the tent is made of aluminum alloy profile, aluminum profile for the national standard 6061-T6.

Double PVC tarpaulin,
The top cloth:850 g/m²,
Tear Strength:
longitude370N/5cm、latitude
290N/5cm,
Temperature Tolerance:
-30℃~70℃





Windows are fireproof and flame retardant PVC transparent materials.





# **PRODUCT INSTALLATION**









Frame parts connection









Frame Installation









Roof Fabric Installation









Side Wall Installation





# **OUR WORKFORCE >**







Quality Management System of

#### CITY TARPAULINS

9/236, MLA ROAD, CHANDIROOR, AROOR ALLEPPEY-688537, KERALA, INDIA

has been assessed and found to conform