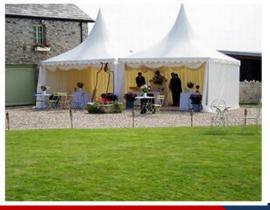

#### **PAGODA SUCCESFUL INSTALLATIONS**

#### PAGODA >

Pagoda/Tents are used for outdoor parties, marriages, restaurants and public or private events. These are fabricated with a discreet exterior of polyester yarn in different style like cone Tent, Arabian Tent, Pagoda, Pyramid Type, "A" shape tent, Fugi Tent etc..