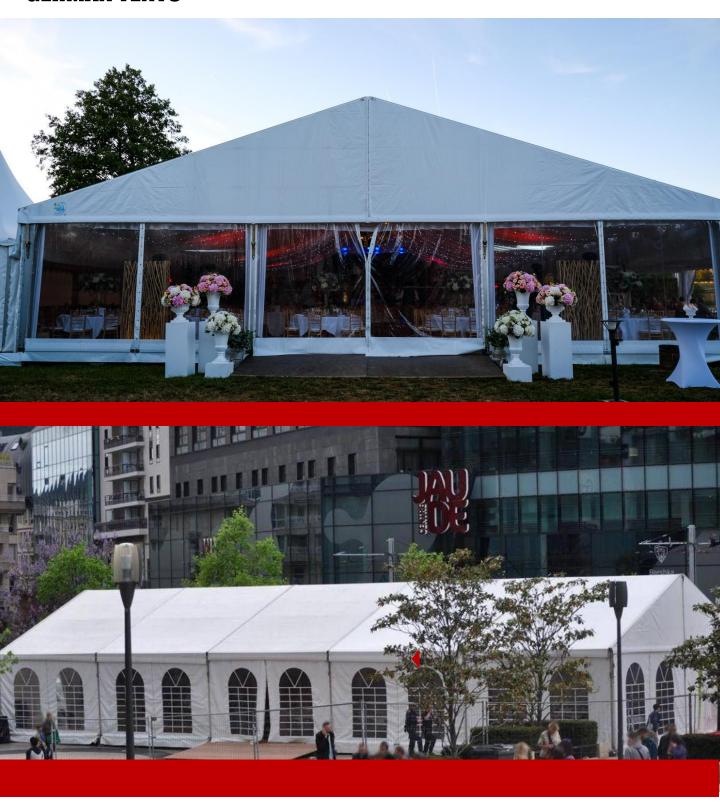

pply is of 10 to 50 metres of width and the PVC coated tarpaulins can be customised according to the needs. These structures are highly durable and long lasting.

# GERMAN TENTS & ALUMINIUM STRUCTURE

Warehouse is a commercial space for the storage of goods in large quantity. When bulks of goods are stored in a place there is a chance for infestation and loss of goods. City tarpaulins produce wide range of products to meet the needs of warehouse protection and security, especially from wind, dust, rain infestation and other external interference. We have customised PVC coated tarpaulins from small size to extra large size as per the need of customers. As our products are 100 % water proof and fungus resistant customers can always put their trust in our products.



### **GERMAN TENTS** >







#### PAGODA >





Pagoda/Tents are used for outdoor parties, marriages, restaurants and public or private events. These are fabricated with a discreet exterior of polyester yarn in different style like cone Tent, Arabian Tent, Pagoda, Pyramid Type, "A" shape tent, Fugi Tent etc..

#### **BRAND NAME: OUTSHINE**

High quality 6x6 aluminum Large Pagoda tent for

trade

Frame Material: Aluminum 6061 / T6

Cover Material: Double Side PVC Coated Fabric

Flame Retardant: DIN4102, B1, M2

Dimension: 10X10 15X10 15X15 20X15 20X20

Wind Load: 100KM / H Snow load: 0.3KN/sqm

Lifespan:10-15 years for frame, 8-10 years for fabric

covei

Pagoda Tent Application: Wedding, Party, Outdoor

Events, ect..







# A SHAPE TENTS >







#### **TENTS**



Big-Size-Clear-Aluminium-Roof-Transparent-Outd