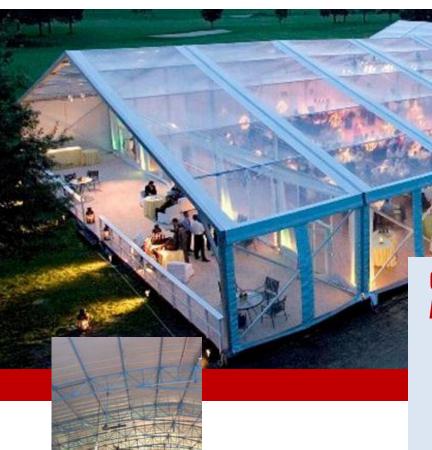

Aluminium Structure for exhibition , party , conference , marriages and even for ware house we we have trade partnerships in Kerala with the German company, Losberger. An aluminium structure we supply is of 10 to 50 metres of width and the PVC coated tarpaulins can be customised according to the needs. These structures are highly durable and long lasting.

# GERMAN TENTS & ALUMINIUM STRUCTURE

Warehouse is a commercial space for the storage of goods in large quantity. When bulks of goods are stored in a place there is a chance for infestation and loss of goods. City tarpaulins produce wide range of products to meet the needs of warehouse protection and security, especially from wind, dust, rain infestation and other external interference. We have customised PVC coated tarpaulins from small size to extra large size as per the need of customers. As our products are 100 % water proof and fungus resistant customers can always put their trust in our products.

### **GERMAN TENTS** >