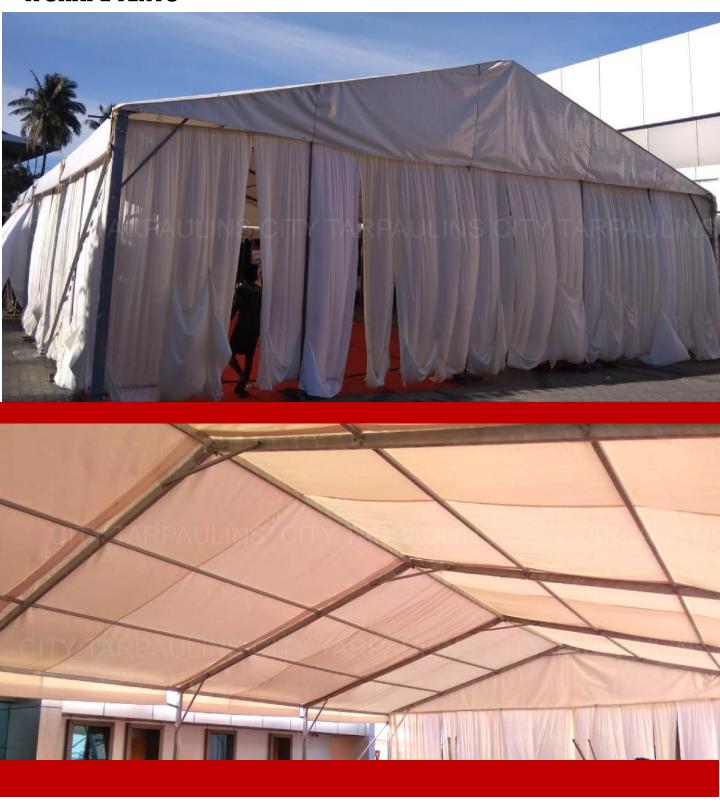

Aluminium Structure for exhibition , party , conference , marriages and even for ware house we we have trade partnerships in Kerala with the German company, Losberger. An aluminium structure we supply is of 10 to 50 metres of width and the PVC coated tarpaulins can be customised according to the needs. These structures are highly durable and long lasting.

# GERMAN TENTS & ALUMINIUM STRUCTURE

Warehouse is a commercial space for the storage of goods in large quantity. When bulks of goods are stored in a place there is a chance for infestation and loss of goods. City tarpaulins produce wide range of products to meet the needs of warehouse protection and security, especially from wind, dust, rain infestation and other external interference. We have customised PVC coated tarpaulins from small size to extra large size as per the need of customers. As our products are 100 % water proof and fungus resistant customers can always put their trust in our products.

### **GERMAN TENTS** >