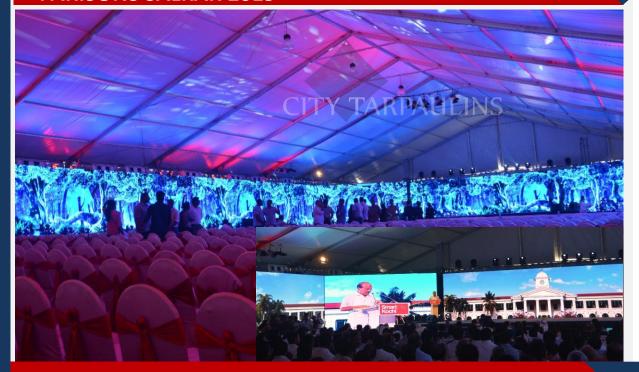

# OUTSHINE tents and awnings

2020



10/112, CHANDIROOR, AROOR 688537 Alappuzha



#### **OUR PRODUCTS**

GERMAN TENTS
EVENT TENTS
A SHAPE TENTS
ARABIAN TENTS
CAR PARKING TENTS
PAGODA



# Outshine tents and awnings

# Our Projects \_\_\_\_



#### **PARISONS SALKAR 2019**



**SMART CITY PROJECT** 













# Our Clients \_\_\_



#### **MERCEDES BENZ AUTOSHOW**











#### **PAGODA SUCCESFUL INSTALLATIONS**





# SERVICES DE OVERVIEW

we are leading suppliers of tarpaulins, fabrics, Tents & Tensile, Awnings & Umbrellas, canopies & Pagoda, Pond Liner, inflatable, Tarpaulin in panthals and much more related products. We have worked to maintain a very strong bond with our customers varying from lower levels to higher levels.



Aluminium Structure for exhibition , party , conference , marriages and even for ware house we we have trade partnerships in Kerala with the German company, Losberger. An aluminium structure we supply is of 10 to 50 metres of width and the PVC coated tarpaulins can be customised according to the needs. These structures are high