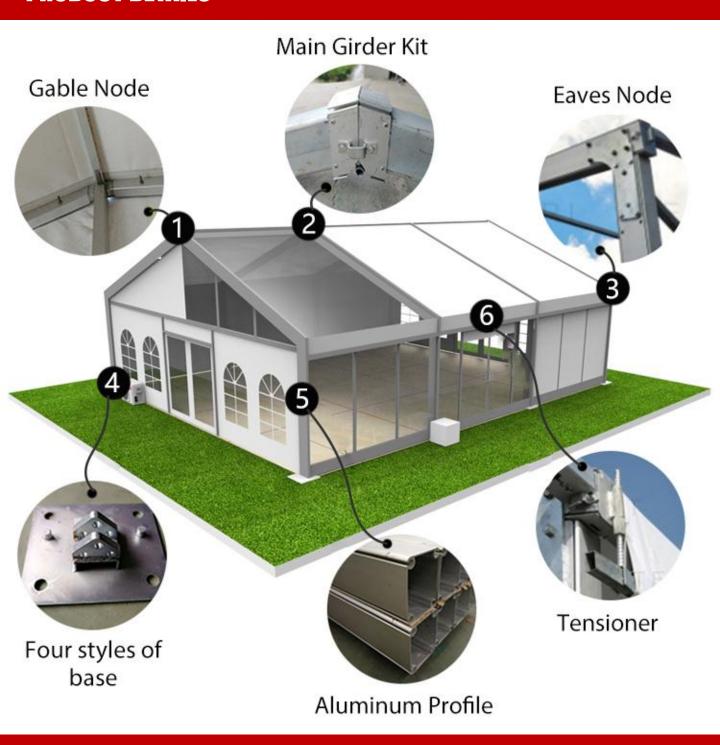

# **PRODUCT DETAILS**

#### **PRODUCT DETAILS**

Framework: The main support of the tent is made of aluminum alloy profile, aluminum profile for the national standard 6061-T6.

Double PVC tarpaulin,
The top cloth:850 g/m²,
Tear Strength:
longitude370N/5cm、latitude
290N/5cm,
Temperature Tolerance:
-30℃~70℃

Windows are fireproof and flame retardant PVC transparent materials.