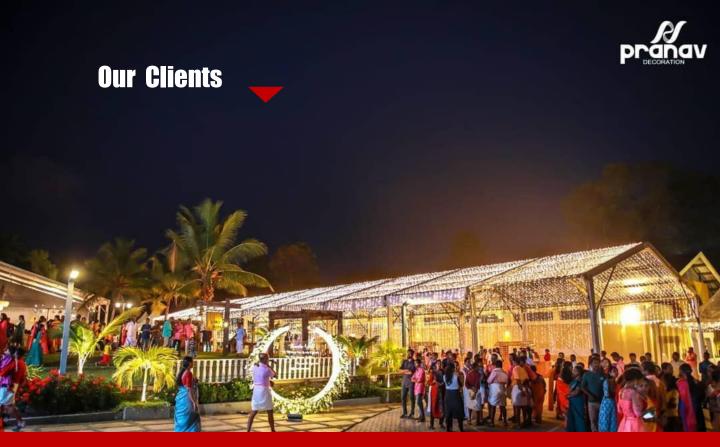

# OUTSHINE tents and awnings

2020



10/112, CHANDIROOR, AROOR 688537 Alappuzha



#### **OUR PRODUCTS**

GERMAN TENTS
EVENT TENTS
A SHAPE TENTS
ARABIAN TENTS
CAR PARKING TENTS
PAGODA



# Outshine tents and awnings

# Our Projects \_\_\_\_



#### **PARISONS SALKAR 2019**



**SMART CITY PROJECT** 













# Our Clients \_\_\_



#### **MERCEDES BENZ AUTOSHOW**











#### **PAGODA SUCCESFUL INSTALLATIONS**





# SERVICES DE OVERVIEW

we are leading suppliers of tarpaulins, fabrics, Tents & Tensile, Awnings & Umbrellas, canopies & Pagoda, Pond Liner, inflatable, Tarpaulin in panthals and much more related products. We have worked to maintain a very strong bond with our customers varying from lower levels to higher levels.



Aluminium Structure for exhibition , party , conference , marriages and even for ware house we we have trade partnerships in Kerala with the German company, Losberger. An aluminium structure we supply is of 10 to 50 metres of width and the PVC coated tarpaulins can be customised according to the needs. These structures are highly durable and long lasting.