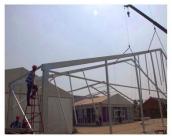

Aluminium Structure for exhibition , party , conference , marriages and even for ware house we we have trade partnerships in Kerala with the German company, Losberger. An aluminium structure we supply is of 10 to 50 metres of width and the PVC coated tarpaulins can be customised according to the needs. These structures are highly durable and long lasting.

# GERMAN TENTS & ALUMINIUM STRUCTURE

Warehouse is a commercial space for the storage of goods in large quantity. When bulks of goods are stored in a place there is a chance for infestation and loss of goods. City tarpaulins produce wide range of products to meet the needs of warehouse protection and security, especially from wind, dust, rain infestation and other external interference. We have customised PVC coated tarpaulins from small size to extra large size as per the need of customers. As our products are 100 % water proof and fungus resistant customers can always put their trust in our products.