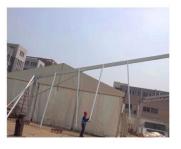

Aluminium Structure for exhibition , party , conference , marriages and even for ware house we we have trade partnerships in Kerala with the German company, Losberger. An aluminium structure we supply is of 10 to 50 metres of width and the PVC coated tarpaulins can be customised according to the needs. These structures are highly durable and long lasting.

# GERMAN TENTS & ALUMINIUM STRUCTURE

Warehouse is a commercial space for the storage of goods in large quantity. When bulks of goods are stored in a place there is a chance for infestation and loss of goods. City tarpaulins produce wide range of products to meet the needs of warehouse protection and security, especially from wind, dust, rain infestation and other external interference. We have customised PVC coated tarpaulins from small size to extra large size as per the need of customers. As our products are 100 % water proof and fungus resistant customers can always put their trust in our products.