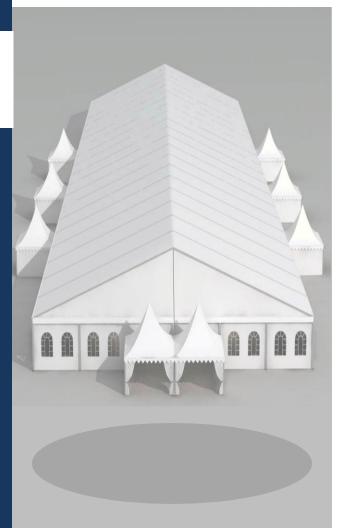

#### PAGODA >

Pagoda/Tents are used for outdoor parties, marriages, restaurants and public or private events. These are fabricated with a discreet exterior of polyester yarn in different style like cone Tent, Arabian Tent, Pagoda, Pyramid Type, "A" shape tent, Fugi Tent etc..

#### **BRAND NAME: OUTSHINE**

High quality 6x6 aluminum Large Pagoda tent for

trade

Frame Material: Aluminum 6061 / T6

Cover Material: Double Side PVC Coated Fabric

Flame Retardant: DIN4102, B1, M2

Dimension: 10X10 15X10 15X15 20X15 20X20

Wind Load: 100KM / H Snow load: 0.3KN/sqm

Lifespan:10-15 years for frame, 8-10 years for fabric

covei

Pagoda Tent Application: Wedding, Party, Outdoor

Events, ect..