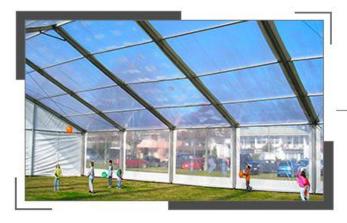

Aluminium Structure for exhibition , party , conference , marriages and even for ware house we we have trade partnerships in Kerala with the German company, Losberger. An aluminium structure we supply is of 10 to 50 metres of width and the PVC coated tarpaulins can be customised according to the needs. These structures are highly durable and long lasting.

#### **TENTS**

Big-Size-Clear-Aluminium-Roof-Transparent-Outdoor

**ADVERTISMENT TENTS** 